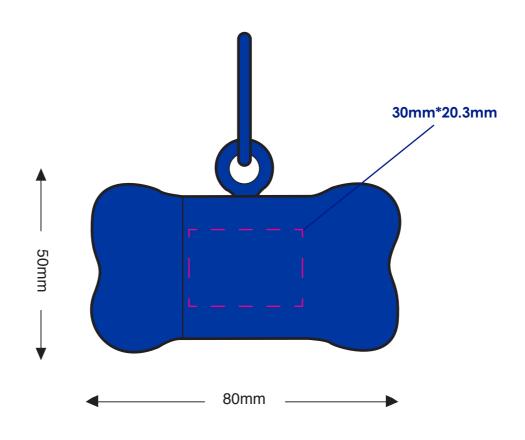

### **Product Colour**

Blue

Poo Bag Holder 80mm Branding Method: Pad Print

## Logo Size